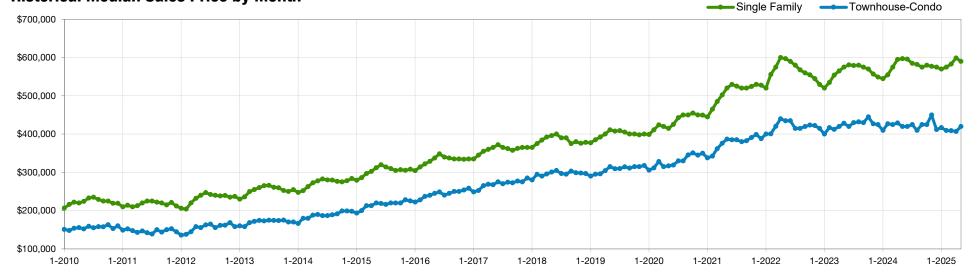

# **Median Sales Price**

# May 2025 Statewide Report

### **Historical Median Sales Price by Month**