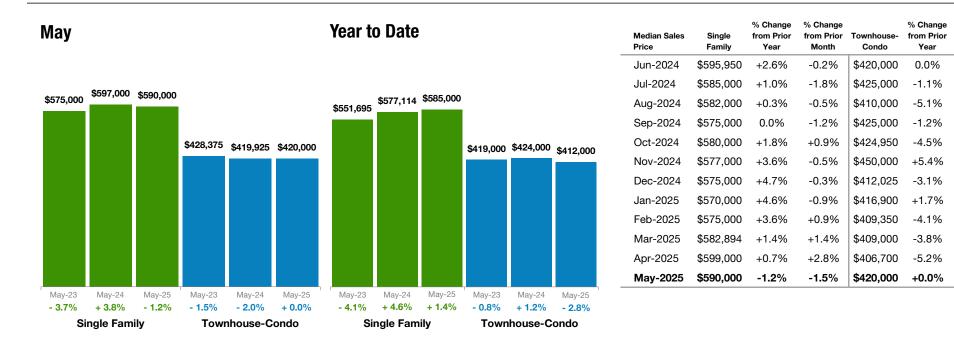

# **Median Sales Price**

# May 2025 Statewide Report

### **Historical Median Sales Price by Month**