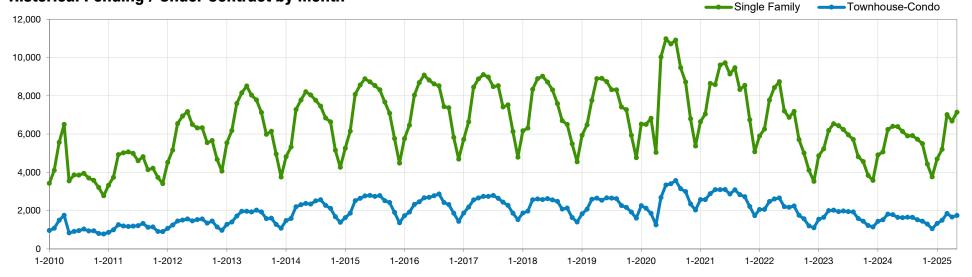

# **Pending / Under Contract**

# May 2025 Statewide Report

### *Make Sure* Your Agent is a REALTOR®

Not all agents are the same!

| Pending /<br>Under<br>Contract | Single<br>Family | % Change<br>from Prior<br>Year | % Change<br>from Prior<br>Month | Townhouse-<br>Condo | % Change<br>from Prior<br>Year | % Change<br>from Prior<br>Month |
|--------------------------------|------------------|--------------------------------|---------------------------------|---------------------|--------------------------------|---------------------------------|
| Jun-2024                       | 6,136            | -1.7%                          | -3.9%                           | 1,633               | -17.4%                         | -0.9%                           |
| Jul-2024                       | 5,904            | -1.0%                          | -3.8%                           | 1,655               | -15.0%                         | +1.3%                           |
| Aug-2024                       | 5,918            | +3.5%                          | +0.2%                           | 1,648               | -14.6%                         | -0.4%                           |
| Sep-2024                       | 5,729            | +19.0%                         | -3.2%                           | 1,518               | -4.3%                          | -7.9%                           |
| Oct-2024                       | 5,504            | +20.6%                         | -3.9%                           | 1,448               | +0.2%                          | -4.6%                           |
| Nov-2024                       | 4,432            | +15.5%                         | -19.5%                          | 1,298               | +6.6%                          | -10.4%                          |
| Dec-2024                       | 3,766            | +5.3%                          | -15.0%                          | 1,056               | -7.9%                          | -18.6%                          |
| Jan-2025                       | 4,697            | -4.2%                          | +24.7%                          | 1,328               | -7.6%                          | +25.8%                          |
| Feb-2025                       | 5,200            | +2.7%                          | +10.7%                          | 1,495               | -1.7%                          | +12.6%                          |
| Mar-2025                       | 7,019            | +12.5%                         | +35.0%                          | 1,844               | +1.7%                          | +23.3%                          |
| Apr-2025                       | 6,677            | +4.2%                          | -4.9%                           | 1,661               | -7.0%                          | -9.9%                           |
| May-2025                       | 7,140            | +11.8%                         | +6.9%                           | 1,747               | +6.1%                          | +5.2%                           |

### **Historical Pending / Under Contract by Month**