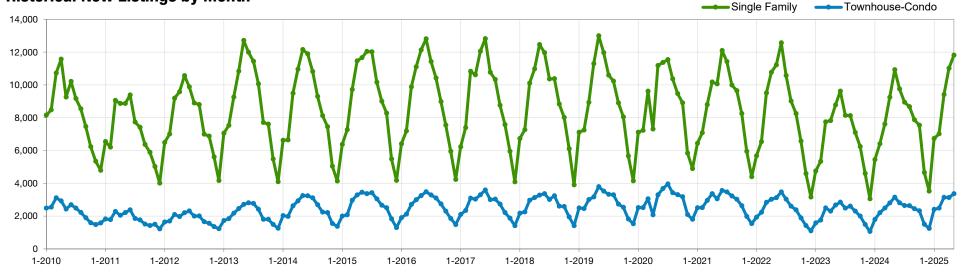

|
|        |        |       | Mar-2025     | 9,416            | +23.8%                         | +34.2%                          | 3,140               | +26.5%                         |
|        |        |       | Apr-2025     | 11,011           | +19.1%                         | +16.9%                          | 3,126               | +11.6%                         |
|        |        |       | May-2025     | 11,816           | +8.1%                          | +7.3%                           | 3,367               | +7.0%                          |
| May-24 | May-25 | ו<br> |              |                  |                                |                                 |                     |                                |

### **Historical New Listings by Month**



+ 15.2%

+ 16.9%

# **Pending / Under Contract**

# May 2025 Statewide Report

### *Make Sure* Your Agent is a REALTOR®

Not all agents are the same!





| Pending /<br>Under<br>Contract | Single<br>Family | % Change<br>from Prior<br>Year | % Change<br>from Prior<br>Month | Townhouse-<br>Condo | % Change<br>from Prior<br>Year | % Change<br>from Prior<br>Month |
|--------------------------------|------------------|--------------------------------|---------------------------------|---------------------|--------------------------------|---------------------------------|
| Jun-2024                       | 6,136            | -1.7%                          | -3.9%                           | 1,633               | -17.4%                         | -0.9%                           |
| Jul-2024