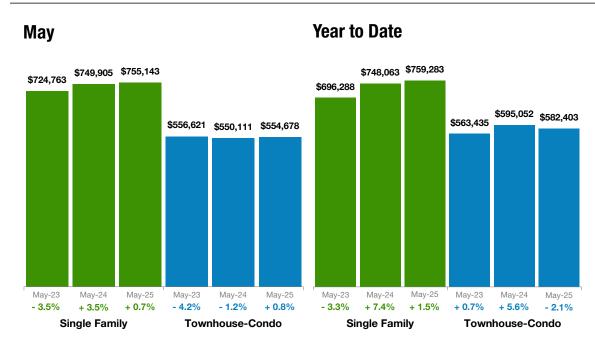

# **Median Sales Price**

# May 2025 Statewide Report

### Make Sure Your Agent is a REALTOR®

Not all agents are the same!

% Change

from Prior

Month

+0.0%

+1.2%

-3.5%

+3.7%

-0.0%

+5.9%

-8.4%

+1.2%

-1.8%

-0.1%

-0.6%

+3.3%

### **Historical Median Sales Price by Month**