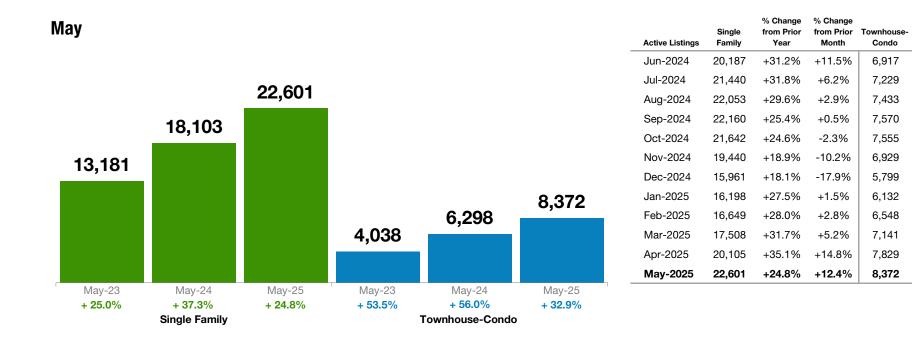

# **Inventory of Active Listings**

May 2025 Statewide Report

### Make Sure Your Agent is a REALTOR®

% Change

from Prior

Year

+51.7%

+53.0%

+48.7%

+43.9%

+44.8%

+38.3%

+37.4%

+46.8%

+45.1%

+48.4%

+47.7%

+32.9%

% Change

from Prior

Month

+9.8%

+4.5%

+2.8%

+1.8%

-0.2%

-8.3%

-16.3%

+5.7%

+6.8%

+9.1%

+9.6%

+6.9%

Not all agents are the same!

### **Historical Inventory of Active Listings by Month**

### Make Sure Your Agent is a REALTOR®

Not all agents are the same!

Statewide Report Single Family and Townhouse-Condo May 2025

| Single Family Market Overview                                                               |           |             |         |        |           | May 2025  |                  |           | <i>Make Sure</i><br>Your Agent is a REALTOR® |                              |  |
|---------------------------------------------------------------------------------------------|-----------|-------------|---------|--------|-----------|-----------|------------------|-----------|----------------------------------------------|------------------------------|--|
| Key metrics by report month and for year-to-date (YTD) starting from the first of the year. |           |             |         |        |           |           | Statewide Report |           |                                              | Not all agents are the same! |  |
| Key Metrics                                                                                 | Historica | al Sparkbar | ſS      |        | 5-2024    | 5-2025    | Percent Change   | YTD-2024  | YTD-2025                                     | Percent Change               |  |
| New Listings                                                                                | 4-2024    | 8-2024      | 12-2024 | 4-2025 | 10,926    | 11,816    | + 8.1%           | 39,623    | 45,993                                       | + 16.1%                      |  |
| Pending / Under Contract                                                                    | 4-2024    | 8-2024      | 12-2024 | 4-2025 | 6,388     | 7,140     | + 11.8%          | 29,002    | 30,733                                       | + 6.0%                       |  |
| Sold Listings                                                                               | 4-2024    | 8-2024      | 12-2024 | 4-2025 | 6,758     | 6,716     | - 0.6%           | 26,186    | 26,780                                       | + 2.3%                       |  |
| Median Sales Price                                                                          | 4-2024    | 8-2024      | 12-2024 | 4-2025 | \$597,000 | \$590,000 | - 1.2%           | \$577,114 | \$585,000                                    | + 1.4%                       |  |
| Average Sales Price                                                                         | 4-2024    | 8-2024      | 12-2024 | 4-2025 | \$749,905 | \$755,143 | + 0.7%           | \$748,063 | \$759,283                                    | + 1.5%                       |  |
| Percent of List Price Received                                                              | 4-2024    | 8-2024      | 12-2024 | 4-2025 | 99.4%     | 99.0%     | - 0.4%           | 99.1%     | 98.8%                                        | - 0.3%                       |  |
| Days on Market Until Sale                                                                   | 4-2024    | 8-2024      | 12-2024 | 4-2025 | 44        | 49        | + 11.4%          | 54        | 61                                           | + 13.0%                      |  |
| Housing Affordability Index                                                                 | 4-2024    | 8-2024      | 12-2024 | 4-2025 | 67        | 69        | + 3.0%           | 69        | 69                                           | 0.0%                         |  |
| Inventory of Active Listings                                                                | 4-2024    | 8-2024      | 12-2024 | 4-2025 | 18,103    | 22,601    | + 24.8%          |           |                                              |                              |  |
| Months Supply of Inventory                                                                  | 4-2024    | 8-2024      | 12-2024 | 4-2025 | 3.4       | 4.1       | + 20.6%          |           |                                              |                              |  |

| Townhouse-Condo Market Overview<br>Key metrics by report month and for year-to-date (YTD) starting from the first of the year. |                   |         |        |           |           | May 2025<br>Statewide Report |           |           | Make Sure<br>Your Agent is a REALTOR®   Not all agents<br>are the same! Image: Construction of the same series o |  |  |
|--------------------------------------------------------------------------------------------------------------------------------|-------------------|---------|--------|-----------|-----------|------------------------------|-----------|-----------|--------------------------------------------------------------------------------------------------------------------------------------------------------------------------------------------------------------------------------------------------------------------------------------------------------------------------------------------------------------------------------------------------------------------------------------------------------------------------------------------------------------------------------------------------------------------------------------------------------------------------------------------------------------------------------------------------------------------------------------------------------------------------------------------------------------------------------------------------------------------------------------------------------------------------------------------------------------------------------------------------------------------------------------------------------------------------------------------------------------------------------------------------------------------------------------------------------------------------------------------------------------------------------------------------------------------------------------------------------------------------------------------------------------------------------------------------------------------------------------------------------------------------------------------------------------------------------------------------------------------------------------------------------------------------------------------------------------------------------------------------------------------------------------------------------------------------------------------------------------------------------------------------------------------------------------------------------------------------------------------------------------------------------------------------------|--|--|
| Key Metrics                                                                                                                    | Historical Sparkt | oars    |        | 5-2024    | 5-2025    | Percent Change               | YTD-2024  | YTD-2025  | Percent Change                                                                                                                                                                                                                                                                                                                                                                                                                                                                                                                                                                                                                                                                                                                                                                                                                                                                                                                                                                                                                                                                                                                                                                                                                                                                                                                                                                                                                                                                                                                                                                                                                                                                                                                                                                                                                                                                                                                                                                                                                                         |  |  |
| New Listings                                                                                                                   | 4-2024 8-2024     | 12-2024 | 4-2025 | 3,146     | 3,367     | + 7.0%                       | 12,425    | 14,531    | + 16.9%                                                                                                                                                                                                                                                                                                                                                                                                                                                                                                                                                                                                                                                                                                                                                                                                                                                                                                                                                                                                                                                                                                                                                                                                                                                                                                                                                                                                                                                                                                                                                                                                                                                                                                                                                                                                                                                                                                                                                                                                                                                |  |  |
| Pending / Under Contract                                                                                                       | 4-2024 8-2024     | 12-2024 | 4-2025 | 1,647     | 1,747     | + 6.1%                       | 8,205     | 8,075     | - 1.6%                                                                                                                                                                                                                                                                                                                                                                                                                                                                                                                                                                                                                                                                                                                                                                                                                                                                                                                                                                                                                                                                                                                                                                                                                                                                                                                                                                                                                                                                                                                                                                                                                                                                                                                                                                                                                                                                                                                                                                                                                                                 |  |  |
| Sold Listings                                                                                                                  | 4-2024 8-2024     | 12-2024 | 4-2025 | 1,868     | 1,766     | - 5.5%                       | 7,749     | 7,213     | - 6.9%                                                                                                                                                                                                                                                                                                                                                                                                                                                                                                                                                                                                                                                                                                                                                                                                                                                                                                                                                                                                                                                                                                                                                                                                                                                                                                                                                                                                                                                                                                                                                                                                                                                                                                                                                                                                                                                                                                                                                                                                                                                 |  |  |
| Median Sales Price                                                                                                             | 4-2024 8-2024     | 12-2024 | 4-2025 | \$419,925 | \$420,000 | + 0.0%                       | \$424,000 | \$412,000 | - 2.8%                                                                                                                                                                                                                                                                                                                                                                                                                                                                                                                                                                                                                                                                                                                                                                                                                                                                                                                                                                                                                                                                                                                                                                                                                                                                                                                                                                                                                                                                                                                                                                                                                                                                                                                                                                                                                                                                                                                                                                                                                                                 |  |  |
| Average Sales Price                                                                                                            | 4-2024 8-2024     | 12-2024 | 4-2025 | \$550,111 | \$554,678 | + 0.8%                       | \$595,052 | \$582,403 | - 2.1%                                                                                                                                                                                                                                                                                                                                                                                                                                                                                                                                                                                                                                                                                                                                                                                                                                                                                                                                                                                                                                                                                                                                                                                                                                                                                                                                                                                                                                                                                                                                                                                                                                                                                                                                                                                                                                                                                                                                                                                                                                                 |  |  |
| Percent of List Price Received                                                                                                 | 4-2024 8-2024     | 12-2024 | 4-2025 | 98.9%     | 98.7%     | - 0.2%                       | 98.9%     | 98.5%     | - 0.4%                                                                                                                                                                                                                                                                                                                                                                                                                                                                                                                                                                                                                                                                                                                                                                                                                                                                                                                                                                                                                                                                                                                                                                                                                                                                                                                                                                                                                                                                                                                                                                                                                                                                                                                                                                                                                                                                                                                                                                                                                                                 |  |  |
| Days on Market Until Sale                                                                                                      | 4-2024 8-2024     | 12-2024 | 4-2025 | 45        | 61        | + 35.6%                      | 54        | 66        | + 22.2%                                                                                                                                                                                                                                                                                                                                                                                                                                                                                                                                                                                                                                                                                                                                                                                                                                                                                                                                                                                                                                                                                                                                                                                                                                                                                                                                                                                                                                                                                                                                                                                                                                                                                                                                                                                                                                                                                                                                                                                                                                                |  |  |
| Housing Affordability Index                                                                                                    | 4-2024            | 12-2024 | 4-2025 | 96        | 98        | + 2.1%                       | 96        | 100       | + 4.2%                                                                                                                                                                                                                                                                                                                                                                                                                                                                                                                                                                                                                                                                                                                                                                                                                                                                                                                                                                                                                                                                                                                                                                                                                                                                                                                                                                                                                                                                                                                                                                                                                                                                                                                                                                                                                                                                                                                                                                                                                                                 |  |  |
| Inventory of Active Listings                                                                                                   | 4-2024 8-2024     | 12-2024 | 4-2025 | 6,298     | 8,372     | + 32.9%                      |           |           |                                                                                                                                                                                                                                                                                                                                                                                                                                                                                                                                                                                                                                                                                                                                                                                                                                                                                                                                                                                                                                                                                                                                                                                                                                                                                                                                                                                                                                                                                                                                                                                                                                                                                                                                                                                                                                                                                                                                                                                                                                                        |  |  |
| Months Supply of Inventory                                                                                                     | 4-2024 8-2024     | 12-2024 | 4-2025 | 3.8       | 5.5       | + 44.7%                      |           |           |                                                                                                                                                                                                                                                                                                                                                                                                                                                                                                                                                                                                                                                                                                                                                                                                                                                                                                                                                                                                                                                                                                                                                                                                                                                                                                                                                                                                                                                                                                                                                                                                                                                                                                                                                                                                                                                                                                                                                                                                                                                        |  |  |