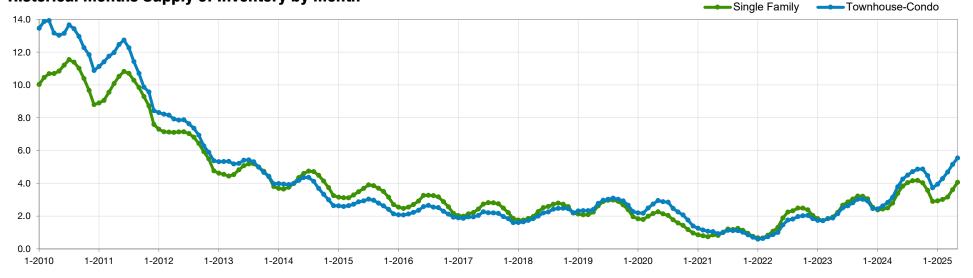

# Months Supply of Inventory

May 2025 **Statewide Report**  Make Sure Your Agent is a REALTOR® Not all agents R are the same!

Month

+4.3%

0.0%

-8.2%

### **Historical Months Supply of Inventory by Month**

| <b>Total Market Overview Report</b><br>Key metrics by report month and for year-to-date (YTD) starting from the first of the year. |           |            |         |        |           | May 2025<br>Statewide Report |                |           | Make Sure<br>Your Agent is a REALTOR®   Not all agents<br>are the same! Image: Construction of the same set of the sam |                |  |
|------------------------------------------------------------------------------------------------------------------------------------|-----------|------------|---------|--------|-----------|------------------------------|----------------|-----------|--------------------------------------------------------------------------------------------------------------------------------------------------------------------------------------------------------------------------------------------------------------------------------------------------------------------------------------------------------------------------------------------------------------------------------------------------------------------------------------------------------------------------------------------------------------------------------------------------------------------------------------------------------------------------------------------------------------------------------------------------------------------------------------------------------------------------------------------------------------------------------------------------------------------------------------------------------------------------------------------------------------------------------------------------------------------------------------------------------------------------------------------------------------------------------------------------------------------------------------------------------------------------------------------------------------------------------------------------------------------------------------------------------------------------------------------------------------------------------------------------------------------------------------------------------------------------------------------------------------------------------------------------------------------------------------------------------------------------------------------------------------------------------------------------------------------------------------------------------------------------------------------------------------------------------------------------------------------------------------------------------------------------------------------------------|----------------|--|
| Key Metrics                                                                                                                        | Historica | I Sparkbar | S       |        | 5-2024    | 5-2025                       | Percent Change | YTD-2024  | YTD-2025                                                                                                                                                                                                                                                                                                                                                                                                                                                                                                                                                                                                                                                                                                                                                                                                                                                                                                                                                                                                                                                                                                                                                                                                                                                                                                                                                                                                                                                                                                                                                                                                                                                                                                                                                                                                                                                                                                                                                                                                                                               | Percent Change |  |
| New Listings                                                                                                                       | 4-2024    | 8-2024     | 12-2024 | 4-2025 | 14,169    | 15,297                       | + 8.0%         | 52,397    | 60,933                                                                                                                                                                                                                                                                                                                                                                                                                                                                                                                                                                                                                                                                                                                                                                                                                                                                                                                                                                                                                                                                                                                                                                                                                                                                                                                                                                                                                                                                                                                                                                                                                                                                                                                                                                                                                                                                                                                                                                                                                                                 | + 16.3%        |  |
| Pending / Under Contract                                                                                                           | 4-2024    | 8-2024     | 12-2024 | 4-2025 | 8,086     | 8,945                        | + 10.6%        | 37,442    | 39,062                                                                                                                                                                                                                                                                                                                                                                                                                                                                                                                                                                                                                                                                                                                                                                                                                                                                                                                                                                                                                                                                                                                                                                                                                                                                                                                                                                                                                                                                                                                                                                                                                                                                                                                                                                                                                                                                                                                                                                                                                                                 | + 4.3%         |  |
| Sold Listings                                                                                                                      | 4-2024    | 8-2024     | 12-2024 | 4-2025 | 8,679     | 8,523                        | - 1.8%         | 34,142    | 34,198                                                                                                                                                                                                                                                                                                                                                                                                                                                                                                                                                                                                                                                                                                                                                                                                                                                                                                                                                                                                                                                                                                                                                                                                                                                                                                                                                                                                                                                                                                                                                                                                                                                                                                                                                                                                                                                                                                                                                                                                                                                 | + 0.2%         |  |
| Median Sales Price                                                                                                                 | 4-2024    | 8-2024     | 12-2024 | 4-2025 | \$554,900 | \$550,000                    | - 0.9%         | \$545,000 | \$550,000                                                                                                                                                                                                                                                                                                                                                                                                                                                                                                                                                                                                                                                                                                                                                                                                                                                                                                                                                                                                                                                                                                                                                                                                                                                                                                                                                                                                                                                                                                                                                                                                                                                                                                                                                                                                                                                                                                                                                                                                                                              | + 0.9%         |  |
| Average Sales Price                                                                                                                | 4-2024    | 8-2024     | 12-2024 | 4-2025 | \$705,342 | \$711,938                    | + 0.9%         | \$714,289 | \$721,673                                                                                                                                                                                                                                                                                                                                                                                                                                                                                                                                                                                                                                                                                                                                                                                                                                                                                                                                                                                                                                                                                                                                                                                                                                                                                                                                                                                                                                                                                                                                                                                                                                                                                                                                                                                                                                                                                                                                                                                                                                              | + 1.0%         |  |
| Percent of List Price Received                                                                                                     | 4-2024    | 8-2024     | 12-2024 | 4-2025 | 99.3%     | 98.9%                        | - 0.4%         | 99.0%     | 98.7%                                                                                                                                                                                                                                                                                                                                                                                                                                                                                                                                                                                                                                                                                                                                                                                                                                                                                                                                                                                                                                                                                                                                                                                                                                                                                                                                                                                                                                                                                                                                                                                                                                                                                                                                                                                                                                                                                                                                                                                                                                                  | - 0.3%         |  |
| Days on Market Until Sale                                                                                                          | 4-2024    | 8-2024     | 12-2024 | 4-2025 | 45        | 52                           | + 15.6%        | 54        | 62                                                                                                                                                                                                                                                                                                                                                                                                                                                                                                                                                                                                                                                                                                                                                                                                                                                                                                                                                                                                                                                                                                                                                                                                                                                                                                                                                                                                                                                                                                                                                                                                                                                                                                                                                                                                                                                                                                                                                                                                                                                     | + 14.8%        |  |
| Housing Affordability Index                                                                                                        | 4-2024    | 8-2024     | 12-2024 | 4-2025 | 72        | 74                           | + 2.8%         | 73        | 74                                                                                                                                                                                                                                                                                                                                                                                                                                                                                                                                                                                                                                                                                                                                                                                                                                                                                                                                                                                                                                                                                                                                                                                                                                                                                                                                                                                                                                                                                                                                                                                                                                                                                                                                                                                                                                                                                                                                                                                                                                                     | + 1.4%         |  |
| Inventory of Active Listings                                                                                                       | 4-2024    | 8-2024     | 12-2024 | 4-2025 | 24,629    | 31,268                       | + 27.0%        |           |                                                                                                                                                                                                                                                                                                                                                                                                                                                                                                                                                                                                                                                                                                                                                                                                                                                                                                                                                                                                                                                                                                                                                                                                                                                                                                                                                                                                                                                                                                                                                                                                                                                                                                                                                                                                                                                                                                                                                                                                                                                        |                |  |
| Months Supply of Inventory                                                                                                         | 4-2024    | 8-2024     | 12-2024 | 4-2025 | 3.5       | 4.4                          | + 25.7%        |           |                                                                                                                                                                                                                                                                                                                                                                                                                                                                                                                                                                                                                                                                                                                                                                                                                                                                                                                                                                                                                                                                                                                                                                                                                                                                                                                                                                                                                                                                                                                                                                                                                                                                                                                                                                                                                                                                                                                                                                                                                                                        |                |  |