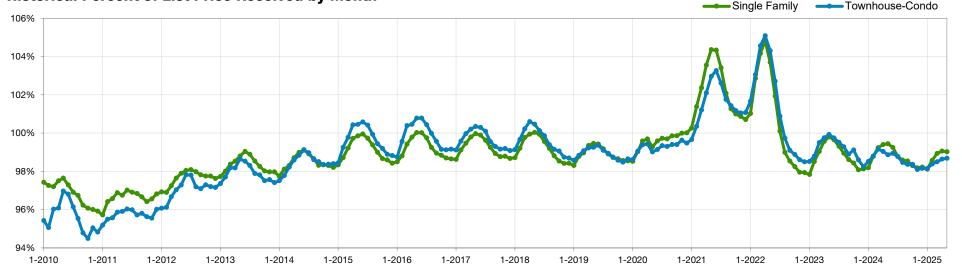

# **Percent of List Price Received**

# May 2025 Statewide Report

### Historical Percent of List Price Received by Month