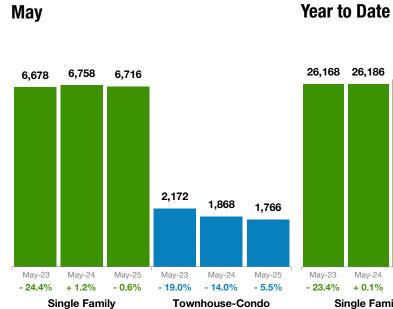

### Make Sure Your Agent is a REALTOR®

Not all agents are the same!

Statewide Report Single Family and Townhouse-Condo May 2025

| Single Family Market Overview                                                               |           |             |         |        |           | May 2025  |                  |           | <i>Make Sure</i><br>Your Agent is a REALTOR® |                              |  |
|---------------------------------------------------------------------------------------------|-----------|-------------|---------|--------|-----------|-----------|------------------|-----------|----------------------------------------------|------------------------------|--|
| Key metrics by report month and for year-to-date (YTD) starting from the first of the year. |           |             |         |        |           |           | Statewide Report |           |                                              | Not all agents are the same! |  |
| Key Metrics                                                                                 | Historica | al Sparkbar | ſS      |        | 5-2024    | 5-2025    | Percent Change   | YTD-2024  | YTD-2025                                     | Percent Change               |  |
| New Listings                                                                                | 4-2024    | 8-2024      | 12-2024 | 4-2025 | 10,926    | 11,816    | + 8.1%           | 39,623    | 45,993                                       | + 16.1%                      |  |
| Pending / Under Contract                                                                    | 4-2024    | 8-2024      | 12-2024 | 4-2025 | 6,388     | 7,140     | + 11.8%          | 29,002    | 30,733                                       | + 6.0%                       |  |
| Sold Listings                                                                               | 4-2024    | 8-2024      | 12-2024 | 4-2025 | 6,758     | 6,716     | - 0.6%           | 26,186    | 26,780                                       | + 2.3%                       |  |
| Median Sales Price                                                                          | 4-2024    | 8-2024      | 12-2024 | 4-2025 | \$597,000 | \$590,000 | - 1.2%           | \$577,114 | \$585,000                                    | + 1.4%                       |  |
| Average Sales Price                                                                         | 4-2024    | 8-2024      | 12-2024 | 4-2025 | \$749,905 | \$755,143 | + 0.7%           | \$748,063 | \$759,283                                    | + 1.5%                       |  |
| Percent of List Price Received                                                              | 4-2024    | 8-2024      | 12-2024 | 4-2025 | 99.4%     | 99.0%     | - 0.4%           | 99.1%     | 98.8%                                        | - 0.3%                       |  |
| Days on Market Until Sale                                                                   | 4-2024    | 8-2024      | 12-2024 | 4-2025 | 44        | 49        | + 11.4%          | 54        | 61                                           | + 13.0%                      |  |
| Housing Affordability Index                                                                 | 4-2024    | 8-2024      | 12-2024 | 4-2025 | 67        | 69        | + 3.0%           | 69        | 69                                           | 0.0%                         |  |
| Inventory of Active Listings                                                                | 4-2024    | 8-2024      | 12-2024 | 4-2025 | 18,103    | 22,601    | + 24.8%          |           |                                              |                              |  |
| Months Supply of Inventory                                                                  | 4-2024    | 8-2024      | 12-2024 | 4-2025 | 3.4       | 4.1       | + 20.6%          |           |                                              |                              |  |