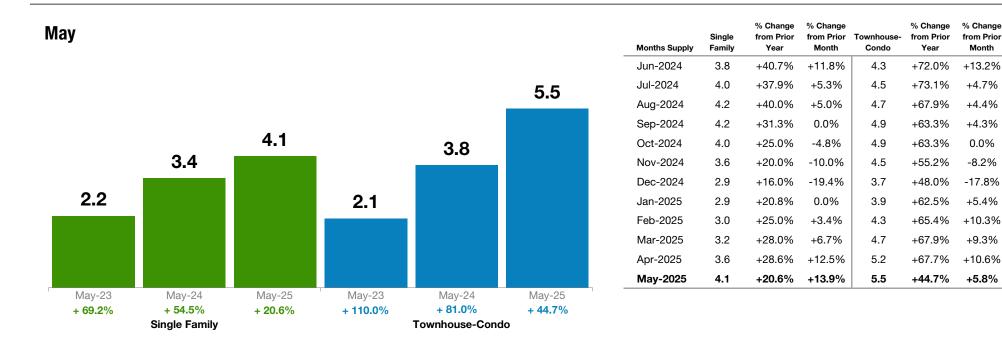

# Months Supply of Inventory

May 2025 **Statewide Report**  Make Sure Your Agent is a REALTOR® Not all agents R are the same!

Month

+4.3%

0.0%

-8.2%

### **Historical Months Supply of Inventory by Month**

| <b>Total Market Overview Report</b><br>Key metrics by report month and for year-to-date (YTD) starting from the first of the year. |           |            |         |        |           | May 2025<br>Statewide Report |                |           | Make Sure<br>Your Agent is a REALTOR®   Not all agents<br>are the same! Image: Construction of the same set of the sam |                |  |
|------------------------------------------------------------------------------------------------------------------------------------|-----------|------------|---------|--------|-----------|------------------------------|----------------|-----------|--------------------------------------------------------------------------------------------------------------------------------------------------------------------------------------------------------------------------------------------------------------------------------------------------------------------------------------------------------------------------------------------------------------------------------------------------------------------------------------------------------------------------------------------------------------------------------------------------------------------------------------------------------------------------------------------------------------------------------------------------------------------------------------------------------------------------------------------------------------------------------------------------------------------------------------------------------------------------------------------------------------------------------------------------------------------------------------------------------------------------------------------------------------------------------------------------------------------------------------------------------------------------------------------------------------------------------------------------------------------------------------------------------------------------------------------------------------------------------------------------------------------------------------------------------------------------------------------------------------------------------------------------------------------------------------------------------------------------------------------------------------------------------------------------------------------------------------------------------------------------------------------------------------------------------------------------------------------------------------------------------------------------------------------------------|----------------|--|
| Key Metrics                                                                                                                        | Historica | I Sparkbar | S       |        | 5-2024    | 5-2025                       | Percent Change | YTD-2024  | YTD-2025                                                                                                                                                                                                                                                                                                                                                                                                                                                                                                                                                                                                                                                                                                                                                                                                                                                                                                                                                                                                                                                                                                                                                                                                                                                                                                                                                                                                                                                                                                                                                                                                                                                                                                                                                                                                                                                                                                                                                                                                                                               | Percent Change |  |
| New Listings                                                                                                                       | 4-2024    | 8-2024     | 12-2024 | 4-2025 | 14,169    | 15,297                       | + 8.0%         | 52,397    | 60,933                                                                                                                                                                                                                                                                                                                                                                                                                                                                                                                                                                                                                                                                                                                                                                                                                                                                                                                                                                                                                                                                                                                                                                                                                                                                                                                                                                                                                                                                                                                                                                                                                                                                                                                                                                                                                                                                                                                                                                                                                                                 | + 16.3%        |  |
| Pending / Under Contract                                                                                                           | 4-2024    | 8-2024     | 12-2024 | 4-2025 | 8,086     | 8,945                        | + 10.6%        | 37,442    | 39,062                                                                                                                                                                                                                                                                                                                                                                                                                                                                                                                                                                                                                                                                                                                                                                                                                                                                                                                                                                                                                                                                                                                                                                                                                                                                                                                                                                                                                                                                                                                                                                                                                                                                                                                                                                                                                                                                                                                                                                                                                                                 | + 4.3%         |  |
| Sold Listings                                                                                                                      | 4-2024    | 8-2024     | 12-2024 | 4-2025 | 8,679     | 8,523                        | - 1.8%         | 34,142    | 34,198                                                                                                                                                                                                                                                                                                                                                                                                                                                                                                                                                                                                                                                                                                                                                                                                                                                                                                                                                                                                                                                                                                                                                                                                                                                                                                                                                                                                                                                                                                                                                                                                                                                                                                                                                                                                                                                                                                                                                                                                                                                 | + 0.2%         |  |
| Median Sales Price                                                                                                                 | 4-2024    | 8-2024     | 12-2024 | 4-2025 | \$554,900 | \$550,000                    | - 0.9%         | \$545,000 | \$550,000                                                                                                                                                                                                                                                                                                                                                                                                                                                                                                                                                                                                                                                                                                                                                                                                                                                                                                                                                                                                                                                                                                                                                                                                                                                                                                                                                                                                                                                                                                                                                                                                                                                                                                                                                                                                                                                                                                                                                                                                                                              | + 0.9%         |  |
| Average Sales Price                                                                                                                | 4-2024    | 8-2024     | 12-2024 | 4-2025 | \$705,342 | \$711,938                    | + 0.9%         | \$714,289 | \$721,673                                                                                                                                                                                                                                                                                                                                                                                                                                                                                                                                                                                                                                                                                                                                                                                                                                                                                                                                                                                                                                                                                                                                                                                                                                                                                                                                                                                                                                                                                                                                                                                                                                                                                                                                                                                                                                                                                                                                                                                                                                              | + 1.0%         |  |
| Percent of List Price Received                                                                                                     | 4-2024    | 8-2024     | 12-2024 | 4-2025 | 99.3%     | 98.9%                        | - 0.4%         | 99.0%     | 98.7%                                                                                                                                                                                                                                                                                                                                                                                                                                                                                                                                                                                                                                                                                                                                                                                                                                                                                                                                                                                                                                                                                                                                                                                                                                                                                                                                                                                                                                                                                                                                                                                                                                                                                                                                                                                                                                                                                                                                                                                                                                                  | - 0.3%         |  |
| Days on Market Until Sale                                                                                                          | 4-2024    | 8-2024     | 12-2024 | 4-2025 | 45        | 52                           | + 15.6%        | 54        | 62                                                                                                                                                                                                                                                                                                                                                                                                                                                                                                                                                                                                                                                                                                                                                                                                                                                                                                                                                                                                                                                                                                                                                                                                                                                                                                                                                                                                                                                                                                                                                                                                                                                                                                                                                                                                                                                                                                                                                                                                                                                     | + 14.8%        |  |
| Housing Affordability Index                                                                                                        | 4-2024    | 8-2024     | 12-2024 | 4-2025 | 72        | 74                           | + 2.8%         | 73        | 74                                                                                                                                                                                                                                                                                                                                                                                                                                                                                                                                                                                                                                                                                                                                                                                                                                                                                                                                                                                                                                                                                                                                                                                                                                                                                                                                                                                                                                                                                                                                                                                                                                                                                                                                                                                                                                                                                                                                                                                                                                                     | + 1.4%         |  |
| Inventory of Active Listings                                                                                                       | 4-2024    | 8-2024     | 12-2024 | 4-2025 | 24,629    | 31,268                       | + 27.0%        |           |                                                                                                                                                                                                                                                                                                                                                                                                                                                                                                                                                                                                                                                                                                                                                                                                                                                                                                                                                                                                                                                                                                                                                                                                                                                                                                                                                                                                                                                                                                                                                                                                                                                                                                                                                                                                                                                                                                                                                                                                                                                        |                |  |
| Months Supply of Inventory                                                                                                         | 4-2024    | 8-2024     | 12-2024 | 4-2025 | 3.5       | 4.4                          | + 25.7%        |           |                                                                                                                                                                                                                                                                                                                                                                                                                                                                                                                                                                                                                                                                                                                                                                                                                                                                                                                                                                                                                                                                                                                                                                                                                                                                                                                                                                                                                                                                                                                                                                                                                                                                                                                                                                                                                                                                                                                                                                                                                                                        |                |  |

### Make Sure Your Agent is a REALTOR®

Not all agents are the same!

Statewide Report Single Family and Townhouse-Condo May 2025

| Single Family Market Overview                                                               |           |             |         |        |           | May 2025  |                  |           | <i>Make Sure</i><br>Your Agent is a REALTOR® |                              |  |
|---------------------------------------------------------------------------------------------|-----------|-------------|---------|--------|-----------|-----------|------------------|-----------|----------------------------------------------|------------------------------|--|
| Key metrics by report month and for year-to-date (YTD) starting from the first of the year. |           |             |         |        |           |           | Statewide Report |           |                                              | Not all agents are the same! |  |
| Key Metrics                                                                                 | Historica | al Sparkbar | ſS      |        | 5-2024    | 5-2025    | Percent Change   | YTD-2024  | YTD-2025                                     | Percent Change               |  |
| New Listings                                                                                | 4-2024    | 8-2024      | 12-2024 | 4-2025 | 10,926    | 11,816    | + 8.1%           | 39,623    | 45,993                                       | + 16.1%                      |  |
| Pending / Under Contract                                                                    | 4-2024    | 8-2024      | 12-2024 | 4-2025 | 6,388     | 7,140     | + 11.8%          | 29,002    | 30,733                                       | + 6.0%                       |  |
| Sold Listings                                                                               | 4-2024    | 8-2024      | 12-2024 | 4-2025 | 6,758     | 6,716     | - 0.6%           | 26,186    | 26,780                                       | + 2.3%                       |  |
| Median Sales Price                                                                          | 4-2024    | 8-2024      | 12-2024 | 4-2025 | \$597,000 | \$590,000 | - 1.2%           | \$577,114 | \$585,000                                    | + 1.4%                       |  |
| Average Sales Price                                                                         | 4-2024    | 8-2024      | 12-2024 | 4-2025 | \$749,905 | \$755,143 | + 0.7%           | \$748,063 | \$759,283                                    | + 1.5%                       |  |
| Percent of List Price Received                                                              | 4-2024    | 8-2024      | 12-2024 | 4-2025 | 99.4%     | 99.0%     | - 0.4%           | 99.1%     | 98.8%                                        | - 0.3%                       |  |
| Days on Market Until Sale                                                                   | 4-2024    | 8-2024      | 12-2024 | 4-2025 | 44        | 49        | + 11.4%          | 54        | 61                                           | + 13.0%                      |  |
| Housing Affordability Index                                                                 | 4-2024    | 8-2024      | 12-2024 | 4-2025 | 67        | 69        | + 3.0%           | 69        | 69                                           | 0.0%                         |  |
| Inventory of Active Listings                                                                | 4-2024    | 8-2024      | 12-2024 | 4-2025 | 18,103    | 22,601    | + 24.8%          |           |                                              |                              |  |
| Months Supply of Inventory                                                                  | 4-2024    | 8-2024      | 12-2024 | 4-2025 | 3.4       | 4.1       | + 20.6%          |           |                                              |                              |  |

| Townhouse-Condo Market Overview<br>Key metrics by report month and for year-to-date (YTD) starting from the first of the year. |                   |         |        |           |           | May 2025<br>Statewide Report |           |           | Make Sure<br>Your Agent is a REALTOR®   Not all agents<br>are the same! Image: Construction of the same series o |  |  |
|--------------------------------------------------------------------------------------------------------------------------------|-------------------|---------|--------|-----------|-----------|------------------------------|-----------|-----------|--------------------------------------------------------------------------------------------------------------------------------------------------------------------------------------------------------------------------------------------------------------------------------------------------------------------------------------------------------------------------------------------------------------------------------------------------------------------------------------------------------------------------------------------------------------------------------------------------------------------------------------------------------------------------------------------------------------------------------------------------------------------------------------------------------------------------------------------------------------------------------------------------------------------------------------------------------------------------------------------------------------------------------------------------------------------------------------------------------------------------------------------------------------------------------------------------------------------------------------------------------------------------------------------------------------------------------------------------------------------------------------------------------------------------------------------------------------------------------------------------------------------------------------------------------------------------------------------------------------------------------------------------------------------------------------------------------------------------------------------------------------------------------------------------------------------------------------------------------------------------------------------------------------------------------------------------------------------------------------------------------------------------------------------------------|--|--|
| Key Metrics                                                                                                                    | Historical Sparkt | oars    |        | 5-2024    | 5-2025    | Percent Change               | YTD-2024  | YTD-2025  | Percent Change                                                                                                                                                                                                                                                                                                                                                                                                                                                                                                                                                                                                                                                                                                                                                                                                                                                                                                                                                                                                                                                                                                                                                                                                                                                                                                                                                                                                                                                                                                                                                                                                                                                                                                                                                                                                                                                                                                                                                                                                                                         |  |  |
| New Listings                                                                                                                   | 4-2024 8-2024     | 12-2024 | 4-2025 | 3,146     | 3,367     | + 7.0%                       | 12,425    | 14,531    | + 16.9%                                                                                                                                                                                                                                                                                                                                                                                                                                                                                                                                                                                                                                                                                                                                                                                                                                                                                                                                                                                                                                                                                                                                                                                                                                                                                                                                                                                                                                                                                                                                                                                                                                                                                                                                                                                                                                                                                                                                                                                                                                                |  |  |
| Pending / Under Contract                                                                                                       | 4-2024 8-2024     | 12-2024 | 4-2025 | 1,647     | 1,747     | + 6.1%                       | 8,205     | 8,075     | - 1.6%                                                                                                                                                                                                                                                                                                                                                                                                                                                                                                                                                                                                                                                                                                                                                                                                                                                                                                                                                                                                                                                                                                                                                                                                                                                                                                                                                                                                                                                                                                                                                                                                                                                                                                                                                                                                                                                                                                                                                                                                                                                 |  |  |
| Sold Listings                                                                                                                  | 4-2024 8-2024     | 12-2024 | 4-2025 | 1,868     | 1,766     | - 5.5%                       | 7,749     | 7,213     | - 6.9%                                                                                                                                                                                                                                                                                                                                                                                                                                                                                                                                                                                                                                                                                                                                                                                                                                                                                                                                                                                                                                                                                                                                                                                                                                                                                                                                                                                                                                                                                                                                                                                                                                                                                                                                                                                                                                                                                                                                                                                                                                                 |  |  |
| Median Sales Price                                                                                                             | 4-2024 8-2024     | 12-2024 | 4-2025 | \$419,925 | \$420,000 | + 0.0%                       | \$424,000 | \$412,000 | - 2.8%                                                                                                                                                                                                                                                                                                                                                                                                                                                                                                                                                                                                                                                                                                                                                                                                                                                                                                                                                                                                                                                                                                                                                                                                                                                                                                                                                                                                                                                                                                                                                                                                                                                                                                                                                                                                                                                                                                                                                                                                                                                 |  |  |
| Average Sales Price                                                                                                            | 4-2024 8-2024     | 12-2024 | 4-2025 | \$550,111 | \$554,678 | + 0.8%                       | \$595,052 | \$582,403 | - 2.1%                                                                                                                                                                                                                                                                                                                                                                                                                                                                                                                                                                                                                                                                                                                                                                                                                                                                                                                                                                                                                                                                                                                                                                                                                                                                                                                                                                                                                                                                                                                                                                                                                                                                                                                                                                                                                                                                                                                                                                                                                                                 |  |  |
| Percent of List Price Received                                                                                                 | 4-2024 8-2024     | 12-2024 | 4-2025 | 98.9%     | 98.7%     | - 0.2%                       | 98.9%     | 98.5%     | - 0.4%                                                                                                                                                                                                                                                                                                                                                                                                                                                                                                                                                                                                                                                                                                                                                                                                                                                                                                                                                                                                                                                                                                                                                                                                                                                                                                                                                                                                                                                                                                                                                                                                                                                                                                                                                                                                                                                                                                                                                                                                                                                 |  |  |
| Days on Market Until Sale                                                                                                      | 4-2024 8-2024     | 12-2024 | 4-2025 | 45        | 61        | + 35.6%                      | 54        | 66        | + 22.2%                                                                                                                                                                                                                                                                                                                                                                                                                                                                                                                                                                                                                                                                                                                                                                                                                                                                                                                                                                                                                                                                                                                                                                                                                                                                                                                                                                                                                                                                                                                                                                                                                                                                                                                                                                                                                                                                                                                                                                                                                                                |  |  |
| Housing Affordability Index                                                                                                    | 4-2024            | 12-2024 | 4-2025 | 96        | 98        | + 2.1%                       | 96        | 100       | + 4.2%                                                                                                                                                                                                                                                                                                                                                                                                                                                                                                                                                                                                                                                                                                                                                                                                                                                                                                                                                                                                                                                                                                                                                                                                                                                                                                                                                                                                                                                                                                                                                                                                                                                                                                                                                                                                                                                                                                                                                                                                                                                 |  |  |
| Inventory of Active Listings                                                                                                   | 4-2024 8-2024     | 12-2024 | 4-2025 | 6,298     | 8,372     | + 32.9%                      |           |           |                                                                                                                                                                                                                                                                                                                                                                                                                                                                                                                                                                                                                                                                                                                                                                                                                                                                                                                                                                                                                                                                                                                                                                                                                                                                                                                                                                                                                                                                                                                                                                                                                                                                                                                                                                                                                                                                                                                                                                                                                                                        |  |  |
| Months Supply of Inventory                                                                                                     | 4-2024 8-2024     | 12-2024 | 4-2025 | 3.8       | 5.5       | + 44.7%                      |           |           |                                                                                                                                                                                                                                                                                                                                                                                                                                                                                                                                                                                                                                                                                                                                                                                                                                                                                                                                                                                                                                                                                                                                                                                                                                                                                                                                                                                                                                                                                                                                                                                                                                                                                                                                                                                                                                                                                                                                                                                                                                                        |  |  |