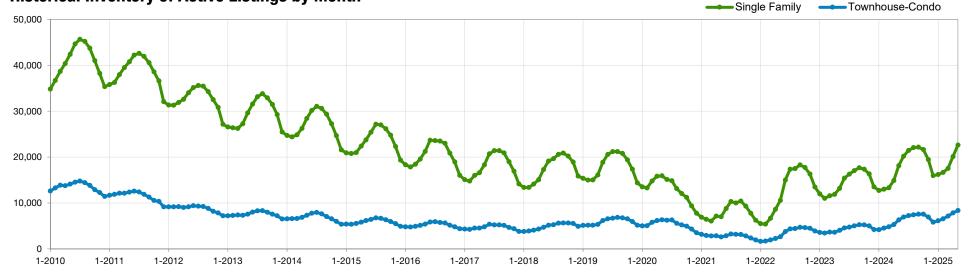

# **Inventory of Active Listings**

May 2025 Statewide Report

### Make Sure Your Agent is a REALTOR®

% Change

from Prior

Year

+51.7%

+53.0%

+48.7%

+43.9%

+44.8%

+38.3%

+37.4%

+46.8%

+45.1%

+48.4%

+47.7%

+32.9%

% Change

from Prior

Month

+9.8%

+4.5%

+2.8%

+1.8%

-0.2%

-8.3%

-16.3%

+5.7%

+6.8%

+9.1%

+9.6%

+6.9%

Not all agents are the same!

### **Historical Inventory of Active Listings by Month**