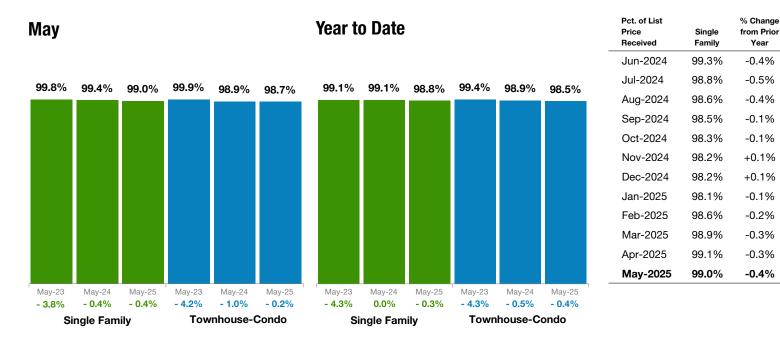

# **Percent of List Price Received**

# May 2025 Statewide Report

### Make Sure Your Agent is a REALTOR®

% Change

from Prior

Year

-0.8%

-0.7%

-0.8%

-0.5%

-0.7%

-0.5%

0.0%

-0.4%

-0.4%

-0.7%

-0.4%

-0.2%

Not all agents are the same!

Townhouse-

Condo

98.9%

98.8%

98.5%

98.4%

98.4%

98.1%

98.2%

98.1%

98.4%

98.5%

98.6%

98.7%

% Change

from Prior

Month

-0.1%

-0.5%

-0.2%

-0.1%

-0.2%

-0.1%

0.0%

-0.1%

+0.5%

+0.3%

+0.2%

-0.1%

% Change

from Prior

Month

0.0%

-0.1%

-0.3%

-0.1%

0.0%

-0.3%

+0.1%

-0.1%

+0.3%

+0.1%

+0.1%

+0.1%

### Historical Percent of List Price Received by Month