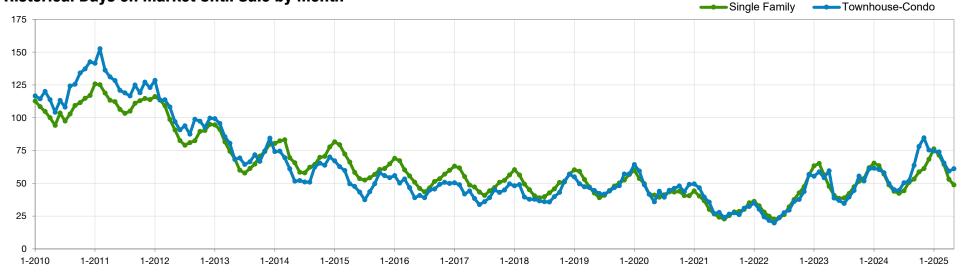

# **Days on Market Until Sale**

May 2025 **Statewide Report** 

### Historical Days on Market Until Sale by Month