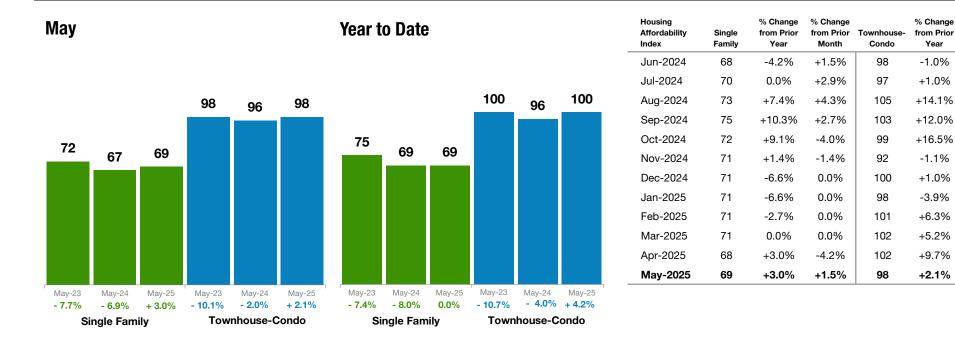

# **Housing Affordability Index**

# May 2025 Statewide Report

### Make Sure Your Agent is a REALTOR®

Not all agents are the same!

% Change

from Prior

Month

+2.1%

-1.0%

+8.2%

-1.9%

-3.9%

-7.1%

+8.7%

-2.0%

+3.1%

+1.0%

0.0%

-3.9%

### **Historical Housing Affordability Index by Month**