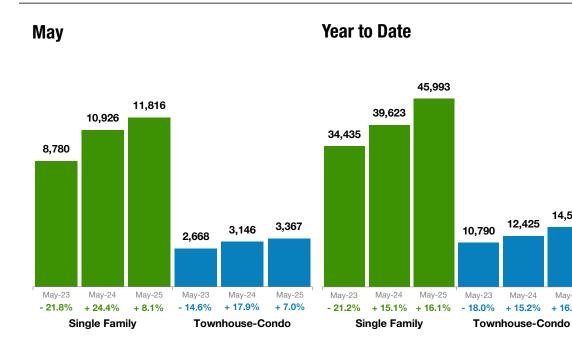

# **New Listings**

# May 2025 **Statewide Report**

|        |        |       | New Listings | Single<br>Family | % Change<br>from Prior<br>Year | % Change<br>from Prior<br>Month | Townhouse-<br>Condo | % Change<br>from Prior<br>Year |
|--------|--------|-------|--------------|------------------|--------------------------------|---------------------------------|---------------------|--------------------------------|
|        |        |       | Jun-2024     | 9,751            | +1.3%                          | -10.8%                          | 2,805               | -1.3%                          |
|        |        |       | Jul-2024     | 8,945            | +9.8%                          | -8.3%                           | 2,641               | +6.2%                          |
|        |        |       | Aug-2024     | 8,668            | +6.7%                          | -3.1%                           | 2,629               | +1.0%                          |
|        |        |       | Sep-2024     | 7,872            | +10.9%                         | -9.2%                           | 2,450               | +6.7%                          |
|        |        |       | Oct-2024     | 7,538            | +20.8%                         | -4.2%                           | 2,317               | +15.9%                         |
|        |        |       | Nov-2024     | 4,661            | +1.2%                          | -38.2%                          | 1,503               | +0.9%                          |
|        |        |       | Dec-2024     | 3,523            | +15.2%                         | -24.4%                          | 1,249               | +17.8%                         |
|        |        |       | Jan-2025     | 6,733            | +23.8%                         | +91.1%                          | 2,410               | +34.4%                         |
| 12,425 | 14,531 |       | Feb-2025     | 7,017            | +9.5%                          | +4.2%                           | 2,488               | +12.9%                         |
|        |        |       | Mar-2025     | 9,416            | +23.8%                         | +34.2%                          | 3,140               | +26.5%                         |
|        |        |       | Apr-2025     | 11,011           | +19.1%                         | +16.9%                          | 3,126               | +11.6%                         |
|        |        |       | May-2025     | 11,816           | +8.1%                          | +7.3%                           | 3,367               | +7.0%                          |
| May-24 | May-25 | ו<br> |              |                  |                                |                                 |                     |                                |