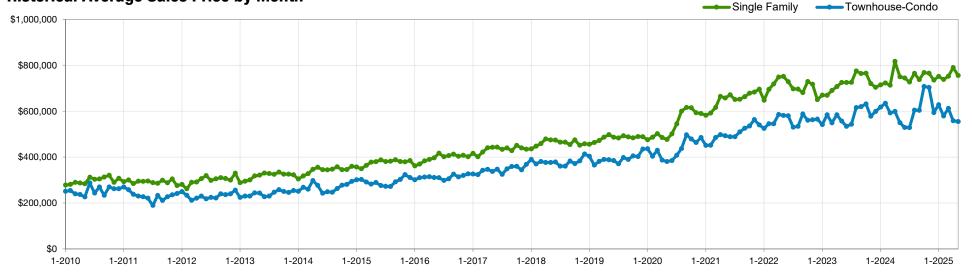

# **Average Sales Price**

# May 2025 Statewide Report

### *Make Sure* Your Agent is a REALTOR®

Not all agents are the same!

| Average Sales<br>Price | Single<br>Family | % Change<br>from Prior<br>Year | % Change<br>from Prior<br>Month | Townhouse-<br>Condo | % Change<br>from Prior<br>Year | % Change<br>from Prior<br>Month |
|------------------------|------------------|--------------------------------|---------------------------------|---------------------|--------------------------------|---------------------------------|
| Jun-2024               | \$744,207        | +2.7%                          | -0.8%                           | \$529,019           | -0.9%                          | -3.8%                           |
| Jul-2024               | \$726,690        | +0.1%                          | -2.4%                           | \$528,324           | -2.7%                          | -0.1%                           |
| Aug-2024               | \$764,438        | -1.4%                          | +5.2%                           | \$603,860           | -1.9%                          | +14.3%                          |
| Sep-2024               | \$737,356        | -3.5%                          | -3.5%                           | \$603,564           | -2.6%                          | -0.0%                           |
| Oct-2024               | \$767,932        | +0.3%                          | +4.1%                           | \$707,304           | +12.0%                         | +17.2%                          |
| Nov-2024               | \$765,197        | +6.3%                          | -0.4%                           | \$702,892           | +21.6%                         | -0.6%                           |
| Dec-2024               | \$735,139        | +4.5%                          | -3.9%                           | \$593,952           | -0.7%                          | -15.5%                          |
| Jan-2025               | \$751,422        | +5.2%                          | +2.2%                           | \$628,086           | +1.8%                          | +5.7%                           |
| Feb-2025               | \$737,612        | +2.0%                          | -1.8%                           | \$579,376           | -8.6%                          | -7.8%                           |
| Mar-2025               | \$752,196        | +5.5%                          | +2.0%                           | \$611,812           | +3.3%                          | +5.6%                           |
| Apr-2025               | \$789,713        | -3.3%                          | +5.0%                           | \$557,916           | -6.8%                          | -8.8%                           |
| May-2025               | \$755,143        | +0.7%                          | -4.4%                           | \$554,678           | +0.8%                          | -0.6%                           |

### **Historical Average Sales Price by Month**