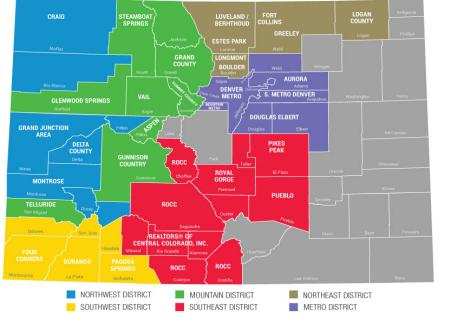

#### Colorado Association of REALTORS® Board Map Associations/Boards by District

#### Metro

Aurora Association Denver Metro Association Denver Metro Commercial Assn. Douglas Elbert Association Mountain Metro Association South Metro Association

#### Mountain

Aspen Board Glenwood Springs Association Grand County Board Gunnison Country Association Steamboat Springs Board Summit Association Telluride Association Vail Board

Northeast Boulder Area Association Estes Park Board Fort Collins Board Greeley Area Association Logan County Board Longmont Association Loveland/Berthoud Association Northern Colorado Commercial Assn.

#### Northwest

Craig Association Delta Board Grand Junction Area Association Montrose Association

Southeast

Pikes Peak Association Pueblo Association REALTORS® of Central Colorado, Inc. (ROCC) Royal Gorge Association

#### Southwest

Durango Area Association Four Corners Board Pagosa Springs Area Association

The gray areas are not represented by a local association/board of REALTORS® or Multiple Listing Service. Transaction numbers in those areas are low and would not affect the overall state statistics.