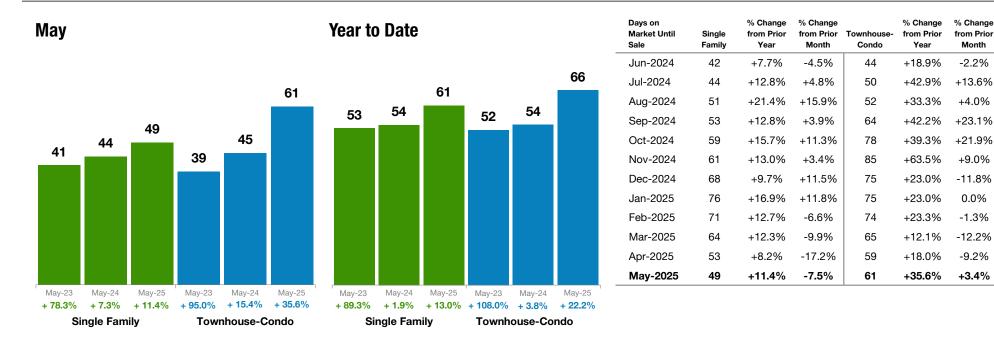

# **Days on Market Until Sale**

May 2025 **Statewide Report** 

### **Make Sure** Your Agent is a REALTOR®

R Not all agents are the same!

Month

-2.2%

+4.0%

+9.0%

0.0%

-1.3%

-9.2%

+3.4%

### Historical Days on Market Until Sale by Month