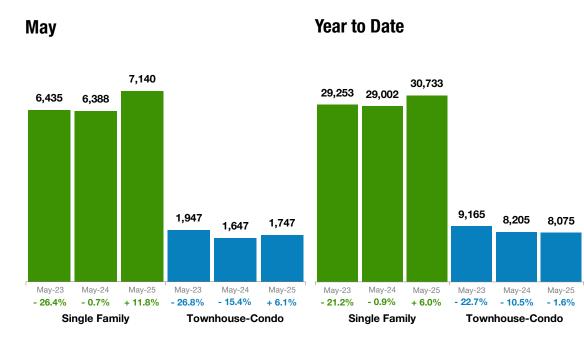

# **Sold Listings**

# May 2025 Statewide Report

| Sold Listings | Single<br>Family | % Change<br>from Prior<br>Year | % Change<br>from Prior<br>Month | Townhouse-<br>Condo | % Change<br>from Prior<br>Year | % Change<br>from Prior<br>Month |
|---------------|------------------|--------------------------------|---------------------------------|---------------------|--------------------------------|---------------------------------|
| Jun-2024      | 6,131            | -10.9%                         | -9.3%                           | 1,590               | -21.3%                         | -14.9%                          |
| Jul-2024      | 6,229            | +4.9%                          | +1.6%                           | 1,674               | -12.1%                         | +5.3%                           |
| Aug-2024      | 6,137            | -0.6%                          | -1.5%                           | 1,730               | -17.7%                         | +3.3%                           |
| Sep-2024      | 5,473            | -0.2%                          | -10.8%                          | 1,520               | -13.5%                         | -12.1%                          |
| Oct-2024      | 5,899            | +18.0%                         | +7.8%                           | 1,594               | -4.1%                          | +4.9%                           |
| Nov-2024      | 5,111            | +19.3%                         | -13.4%                          | 1,388               | -0.2%                          | -12.9%                          |
| Dec-2024      | 5,015            | +19.6%                         | -1.9%                           | 1,426               | +3.7%                          | +2.7%                           |
| Jan-2025      | 3,736            | +9.9%                          | -25.5%                          | 1,071               | +0.4%                          | -24.9%                          |
| Feb-2025      | 4,363            | -4.7%                          | +16.8%                          | 1,170               | -21.9%                         | +9.2%                           |
| Mar-2025      | 5,664            | +3.2%                          | +29.8%                          | 1,523               | -3.3%                          | +30.2%                          |
| Apr-2025      | 6,301            | +5.7%                          | +11.2%                          | 1,683               | -3.3%                          | +10.5%                          |
| May-2025      | 6,716            | -0.6%                          | +6.6%                           | 1,766               | -5.5%                          | +4.9%                           |