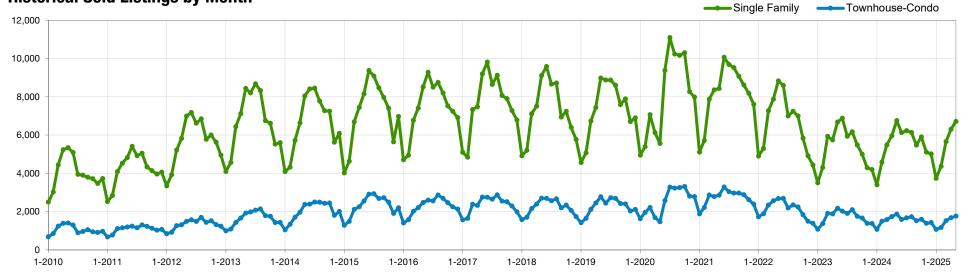

# **Sold Listings**

# May 2025 Statewide Report

### *Make Sure* Your Agent is a REALTOR®

Not all agents are the same!

|               | Si     | ngle Fam                | ily                     | Town                     | house-C                 | ondo                    |
|---------------|--------|-------------------------|-------------------------|--------------------------|-------------------------|-------------------------|
| 5<br><b>6</b> | May-23 | May-24<br><b>+ 0.1%</b> | May-25<br><b>+ 2.3%</b> | May-23<br><b>- 25.0%</b> | May-24<br><b>- 7.8%</b> | May-25<br><b>- 6.9%</b> |
|               | ſ      |                         |                         | T                        |                         |                         |
| 6             |        |                         |                         |                          | 1,140                   | 7,213                   |
|               |        |                         |                         | 8,401                    | 7,749                   |                         |
|               |        |                         |                         |                          |                         |                         |
|               | 26,168 | 26,186                  | 26,780                  |                          |                         |                         |
|               |        |                         |                         |                          |                         |                         |

| Sold Listings | Single<br>Family | % Change<br>from Prior<br>Year | % Change<br>from Prior<br>Month | Townhouse-<br>Condo | % Change<br>from Prior<br>Year | % Change<br>from Prior<br>Month |
|---------------|------------------|--------------------------------|---------------------------------|---------------------|--------------------------------|---------------------------------|
| Jun-2024      | 6,131            | -10.9%                         | -9.3%                           | 1,590               | -21.3%                         | -14.9%                          |
| Jul-2024      | 6,229            | +4.9%                          | +1.6%                           | 1,674               | -12.1%                         | +5.3%                           |
| Aug-2024      | 6,137            | -0.6%                          | -1.5%                           | 1,730               | -17.7%                         | +3.3%                           |
| Sep-2024      | 5,473            | -0.2%                          | -10.8%                          | 1,520               | -13.5%                         | -12.1%                          |
| Oct-2024      | 5,899            | +18.0%                         | +7.8%                           | 1,594               | -4.1%                          | +4.9%                           |
| Nov-2024      | 5,111            | +19.3%                         | -13.4%                          | 1,388               | -0.2%                          | -12.9%                          |
| Dec-2024      | 5,015            | +19.6%                         | -1.9%                           | 1,426               | +3.7%                          | +2.7%                           |
| Jan-2025      | 3,736            | +9.9%                          | -25.5%                          | 1,071               | +0.4%                          | -24.9%                          |
| Feb-2025      | 4,363            | -4.7%                          | +16.8%                          | 1,170               | -21.9%                         | +9.2%                           |
| Mar-2025      | 5,664            | +3.2%                          | +29.8%                          | 1,523               | -3.3%                          | +30.2%                          |
| Apr-2025      | 6,301            | +5.7%                          | +11.2%                          | 1,683               | -3.3%                          | +10.5%                          |
| May-2025      | 6,716            | -0.6%                          | +6.6%                           | 1,766               | -5.5%                          | +4.9%                           |

### **Historical Sold Listings by Month**