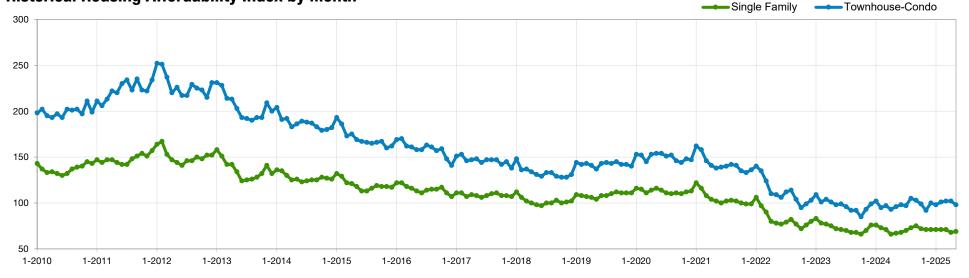

# **Housing Affordability Index**

# May 2025 Statewide Report

### Make Sure Your Agent is a REALTOR®

Not all agents are the same!

% Change

from Prior

Month

+2.1%

-1.0%

+8.2%

-1.9%

-3.9%

-7.1%

+8.7%

-2.0%

+3.1%

+1.0%

0.0%

-3.9%

### **Historical Housing Affordability Index by Month**